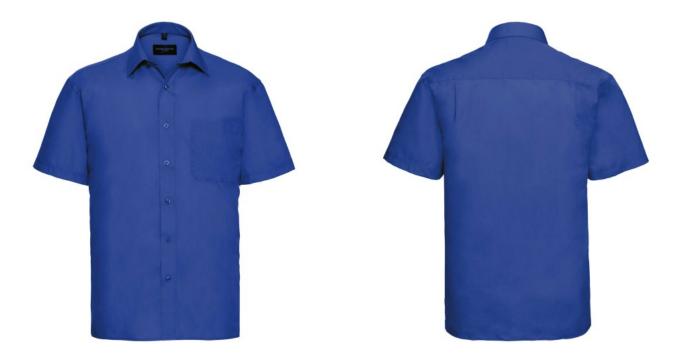

## MEN'S SS PO-COT EASY CARE POPLIN SHIRT

#### Specification

RUSSELL men's short sleeve shirt POLYCOTTON EASY CARE POPLIN.Elegant and versatile material.Classic, two buttons on cuff.35% Poplin cotton / 65% polyester, 110/105 g / m2.Drying at 50 degrees.EASY CARE - fast drying , easy to iron white XS light-Roy S