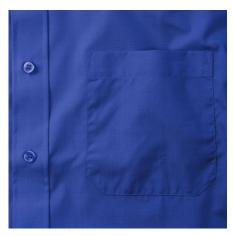

#### Specification

RUSSELL men's short sleeve shirt POLYCOTTON EASY CARE POPLIN.Elegant and versatile material.Classic, two buttons on cuff.35% Poplin cotton / 65% polyester, 110/105 g / m2.Drying at 50 degrees.EASY CARE - fast drying , easy to iron white XS light-Roy S