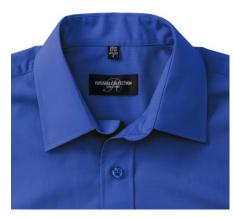

#### Specification

RUSSELL men's short sleeve shirt POLYCOTTON EASY CARE POPLIN.Elegant and versatile material.Classic, two buttons on cuff.35% Poplin cotton / 65% polyester, 110/105 g / m2.Drying at 50 degrees.EASY CARE - fast drying , easy to iron white XS light-Roy S